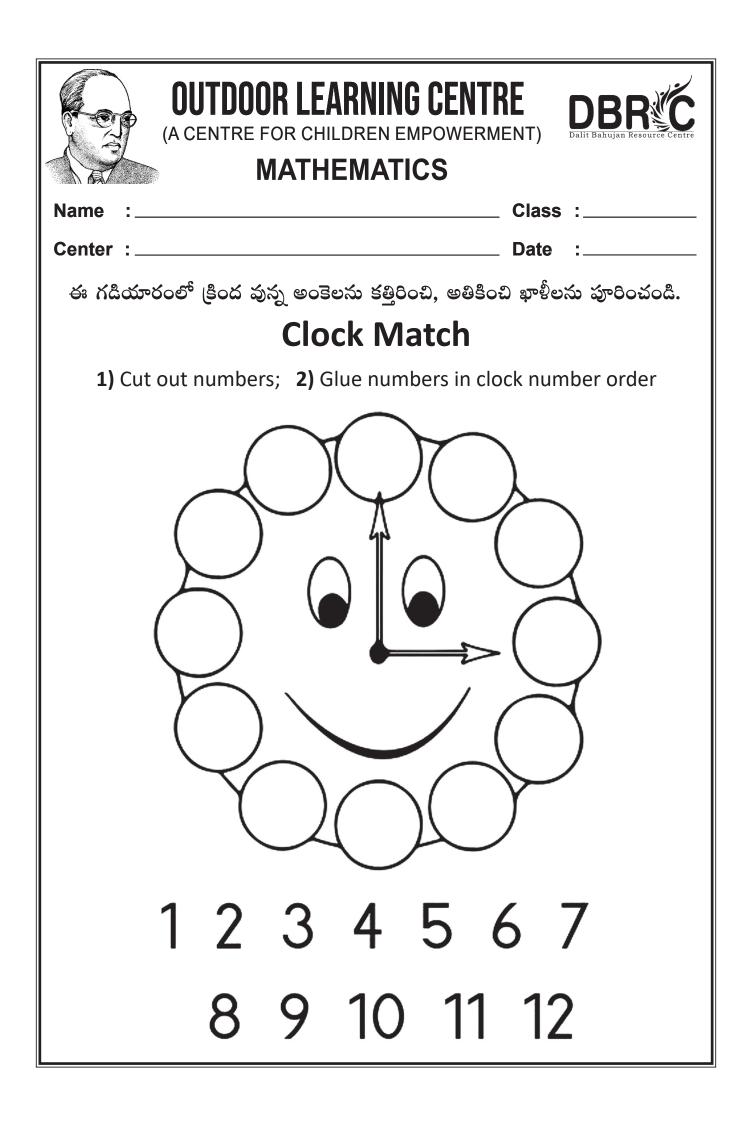

| A CENTRE FOR CHILDREN EMPOWERMENT)                                       |          |         |  |  |  |  |  |  |
|--------------------------------------------------------------------------|----------|---------|--|--|--|--|--|--|
| Name :                                                                   |          | Class : |  |  |  |  |  |  |
| Center :                                                                 |          | Date :  |  |  |  |  |  |  |
|                                                                          | జతపరచుము |         |  |  |  |  |  |  |
| Draw a line from the number word to it's number match on the other side. |          |         |  |  |  |  |  |  |
| five                                                                     |          | 1       |  |