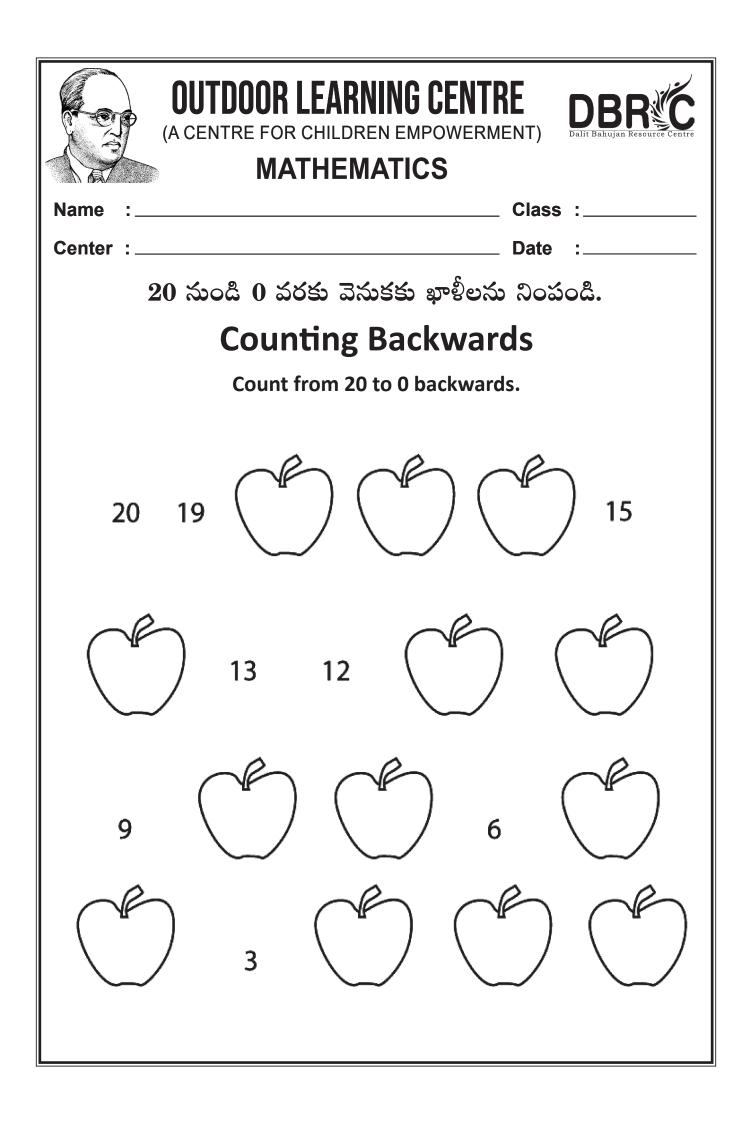

| 6                                                                             | 7  | 8  |    | 10 |    |    | 13 | 14 |    | 16 |  |  |
|                       | 7                                                                             | 8  | 9  |    | 11 | 12 | 13 |    | 15 |    | 17 |  |  |
|                       | 8                                                                             | 9  | 10 | 11 |    |    |    |    |    | 17 | 18 |  |  |
|                       | 9                                                                             | 10 |    | 12 | 13 | 14 | 15 | 16 |    | 18 | 19 |  |  |
|                       | 10                                                                            |    | 12 |    |    |    |    |    | 18 |    | 20 |  |  |