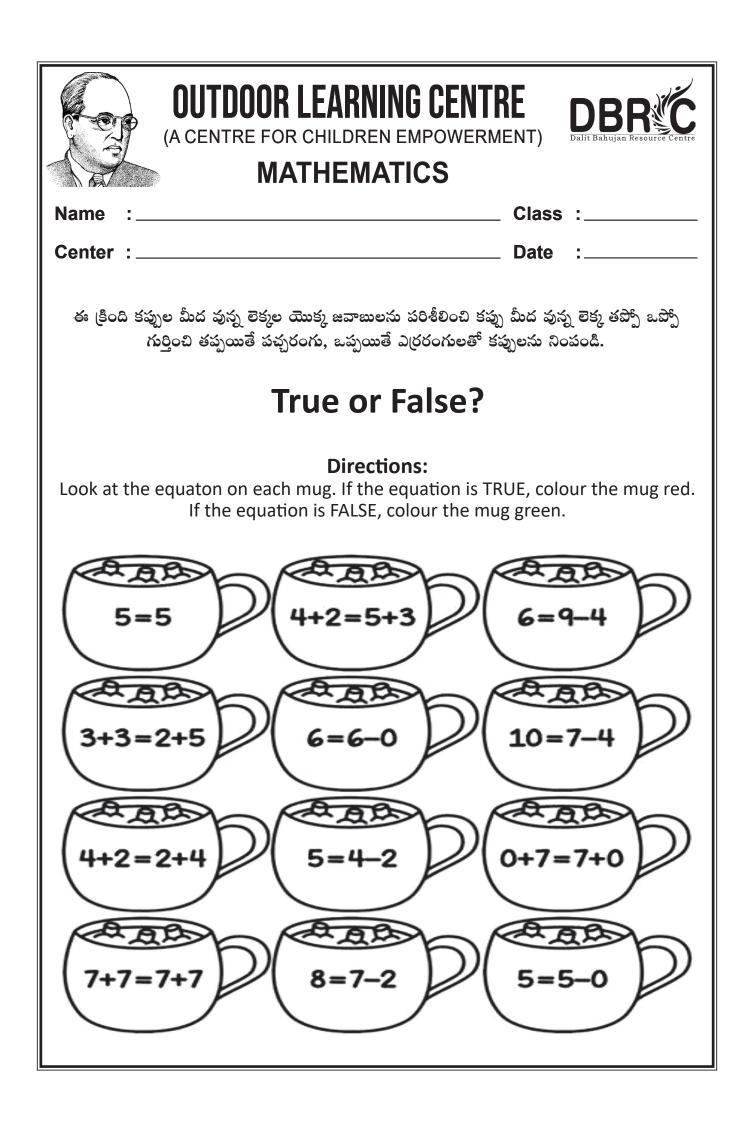

| 6                                                                             | 7  | 8  |    | 10 |    |    | 13 | 14 |    | 16 |  |  |
|                       | 7                                                                             | 8  | 9  |    | 11 | 12 | 13 |    | 15 |    | 17 |  |  |
|                       | 8                                                                             | 9  | 10 | 11 |    |    |    |    |    | 17 | 18 |  |  |
|                       | 9                                                                             | 10 |    | 12 | 13 | 14 | 15 | 16 |    | 18 | 19 |  |  |
|                       | 10                                                                            |    | 12 |    |    |    |    |    | 18 |    | 20 |  |  |