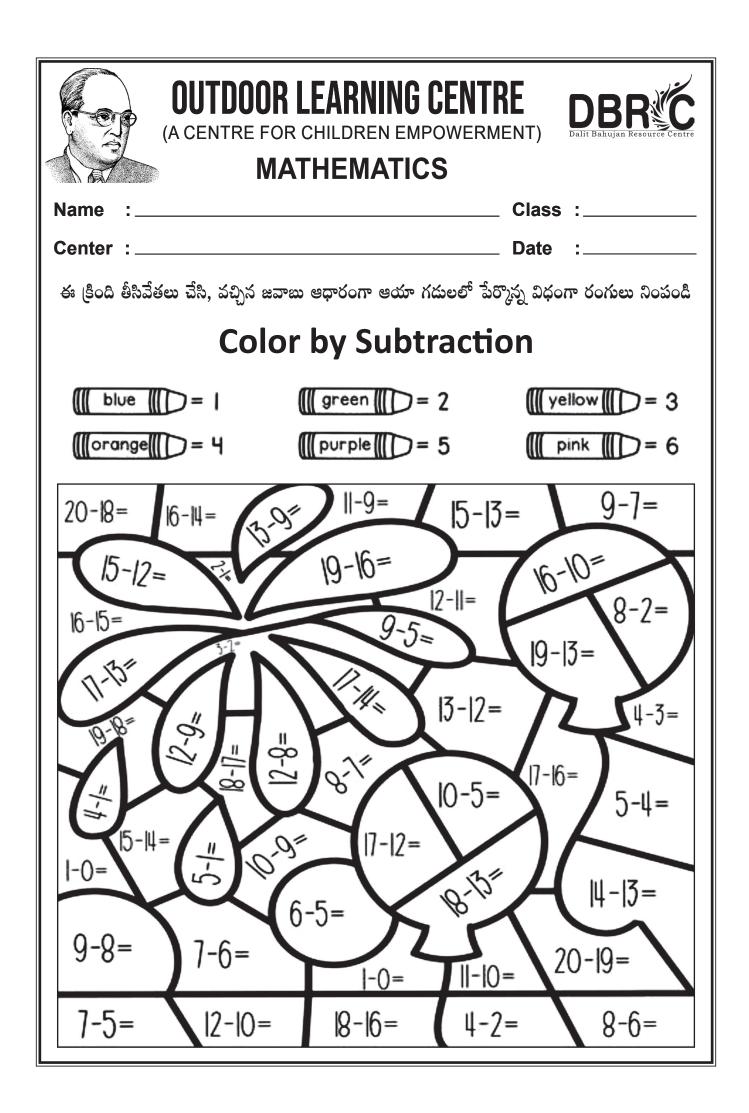

| 6                                                                             | 7  | 8  |    | 10 |    |    | 13 | 14 |    | 16 |  |  |
|                       | 7                                                                             | 8  | 9  |    | 11 | 12 | 13 |    | 15 |    | 17 |  |  |
|                       | 8                                                                             | 9  | 10 | 11 |    |    |    |    |    | 17 | 18 |  |  |
|                       | 9                                                                             | 10 |    | 12 | 13 | 14 | 15 | 16 |    | 18 | 19 |  |  |
|                       | 10                                                                            |    | 12 |    |    |    |    |    | 18 |    | 20 |  |  |