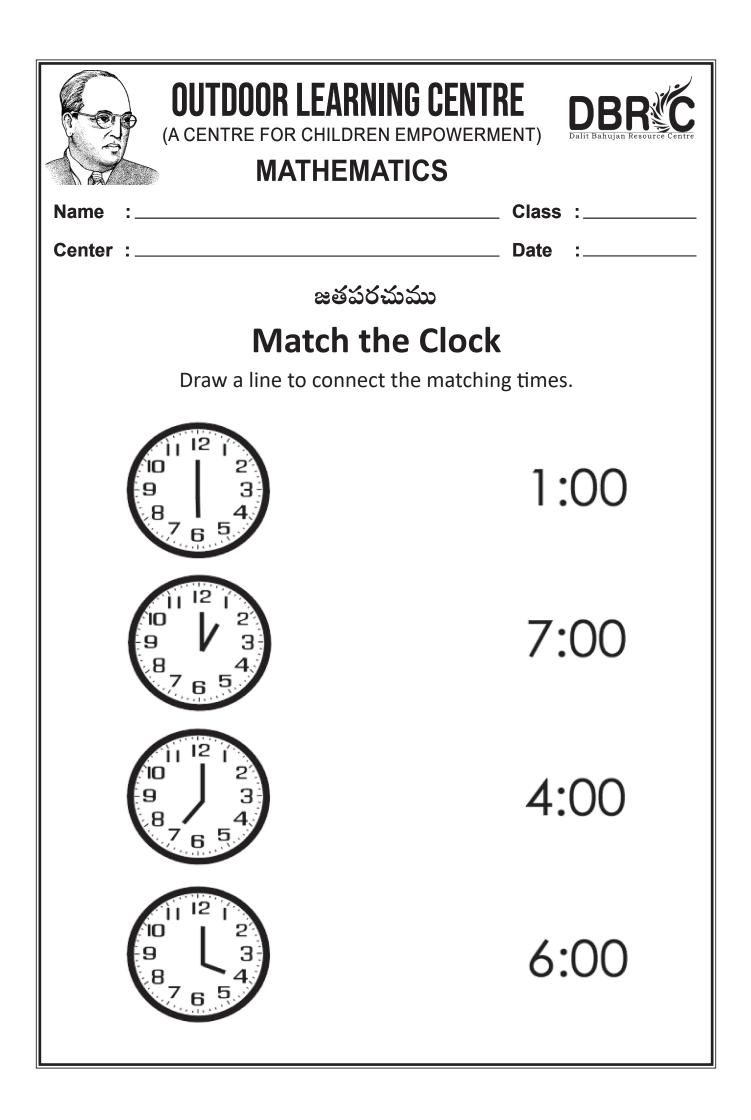

| A CENTRE FOR CHILDREN EMPOWERMENT)                                       |          |         |  |  |  |  |  |  |
|--------------------------------------------------------------------------|----------|---------|--|--|--|--|--|--|
| Name :                                                                   |          | Class : |  |  |  |  |  |  |
| Center :                                                                 |          | Date :  |  |  |  |  |  |  |
|                                                                          | జతపరచుము |         |  |  |  |  |  |  |
| Draw a line from the number word to it's number match on the other side. |          |         |  |  |  |  |  |  |
| five                                                                     |          | 1       |  |