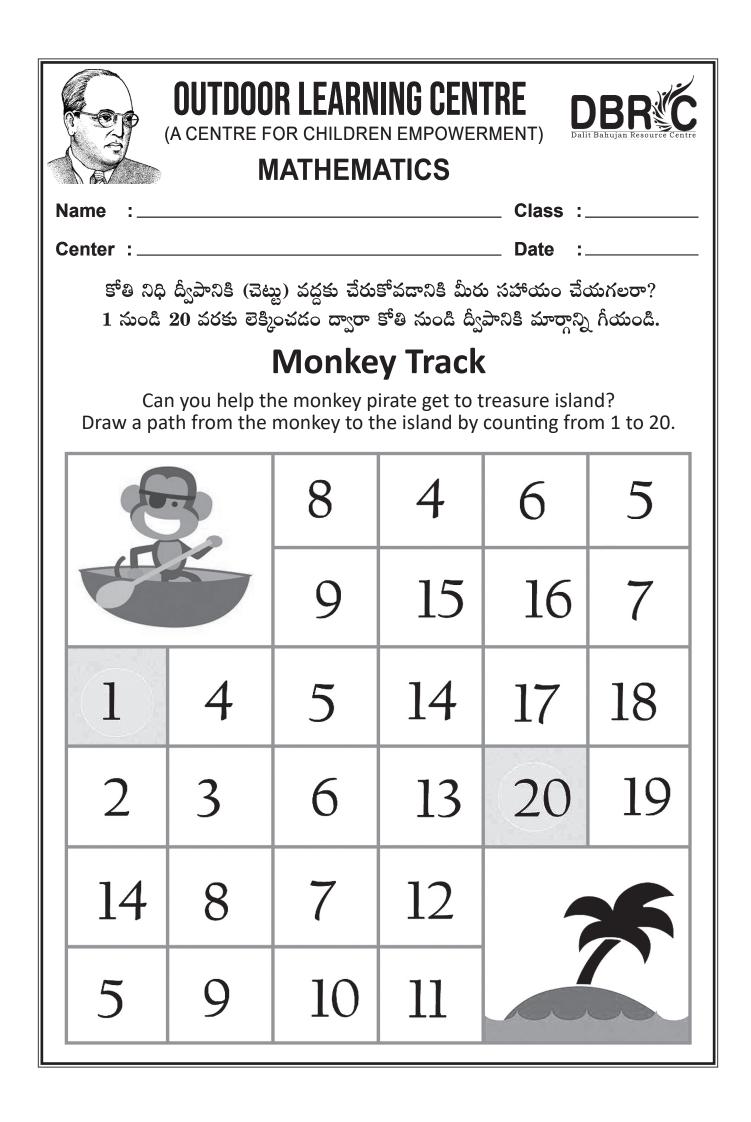

| 6                                                                             | 7  | 8  |    | 10 |    |    | 13 | 14 |    | 16 |  |  |
|                       | 7                                                                             | 8  | 9  |    | 11 | 12 | 13 |    | 15 |    | 17 |  |  |
|                       | 8                                                                             | 9  | 10 | 11 |    |    |    |    |    | 17 | 18 |  |  |
|                       | 9                                                                             | 10 |    | 12 | 13 | 14 | 15 | 16 |    | 18 | 19 |  |  |
|                       | 10                                                                            |    | 12 |    |    |    |    |    | 18 |    | 20 |  |  |