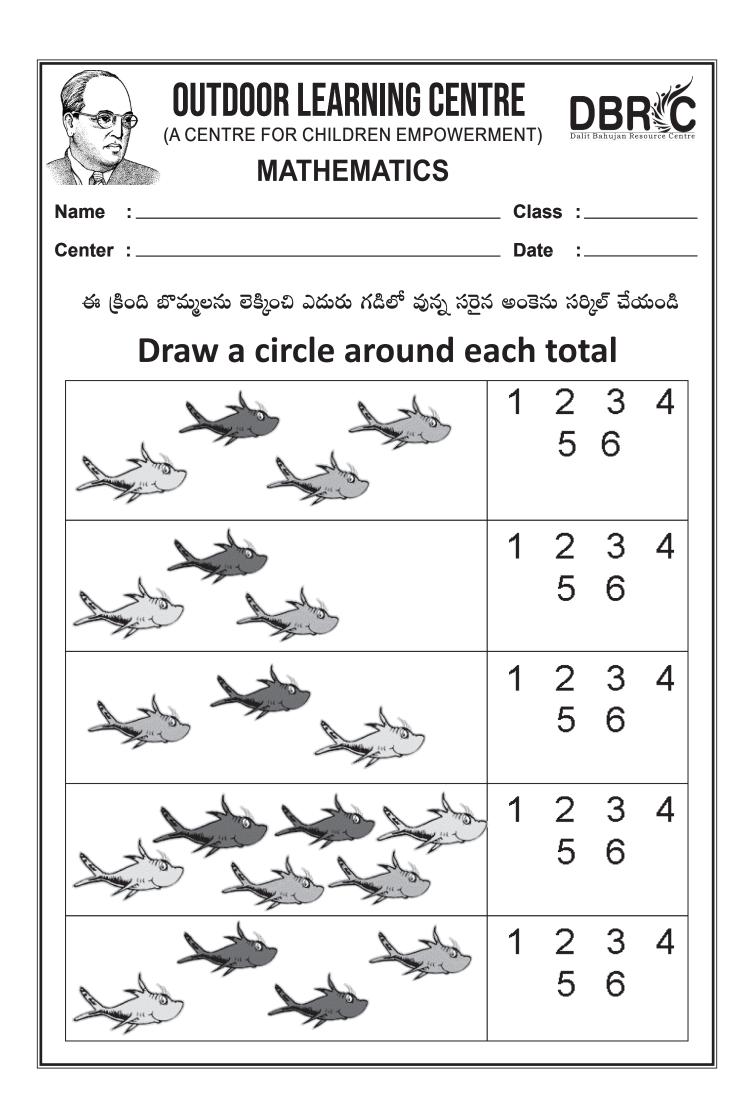

| 6                                                                             | 7  | 8  |    | 10 |    |    | 13 | 14 |    | 16 |  |  |
|                       | 7                                                                             | 8  | 9  |    | 11 | 12 | 13 |    | 15 |    | 17 |  |  |
|                       | 8                                                                             | 9  | 10 | 11 |    |    |    |    |    | 17 | 18 |  |  |
|                       | 9                                                                             | 10 |    | 12 | 13 | 14 | 15 | 16 |    | 18 | 19 |  |  |
|                       | 10                                                                            |    | 12 |    |    |    |    |    | 18 |    | 20 |  |  |