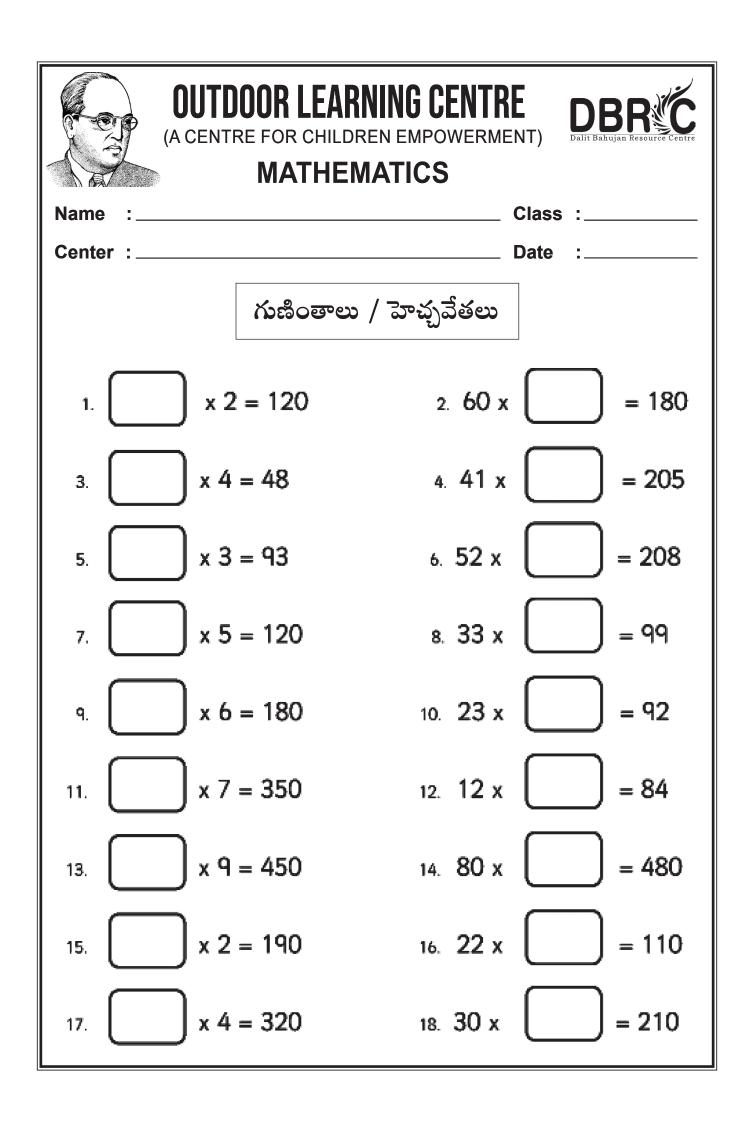

| 6                                                                             | 7  | 8  |    | 10 |    |    | 13 | 14 |    | 16 |  |  |
|                       | 7                                                                             | 8  | 9  |    | 11 | 12 | 13 |    | 15 |    | 17 |  |  |
|                       | 8                                                                             | 9  | 10 | 11 |    |    |    |    |    | 17 | 18 |  |  |
|                       | 9                                                                             | 10 |    | 12 | 13 | 14 | 15 | 16 |    | 18 | 19 |  |  |
|                       | 10                                                                            |    | 12 |    |    |    |    |    | 18 |    | 20 |  |  |