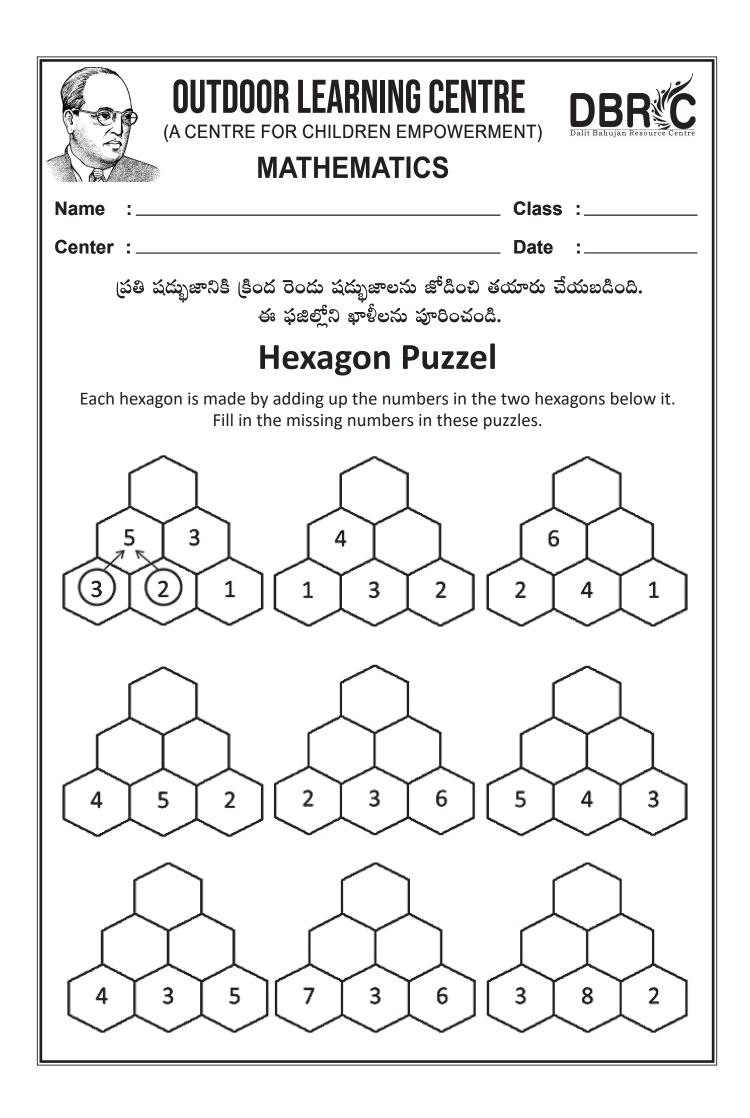

| 6                                                                             | 7  | 8  |    | 10 |    |    | 13 | 14 |    | 16 |  |  |
|                       | 7                                                                             | 8  | 9  |    | 11 | 12 | 13 |    | 15 |    | 17 |  |  |
|                       | 8                                                                             | 9  | 10 | 11 |    |    |    |    |    | 17 | 18 |  |  |
|                       | 9                                                                             | 10 |    | 12 | 13 | 14 | 15 | 16 |    | 18 | 19 |  |  |
|                       | 10                                                                            |    | 12 |    |    |    |    |    | 18 |    | 20 |  |  |