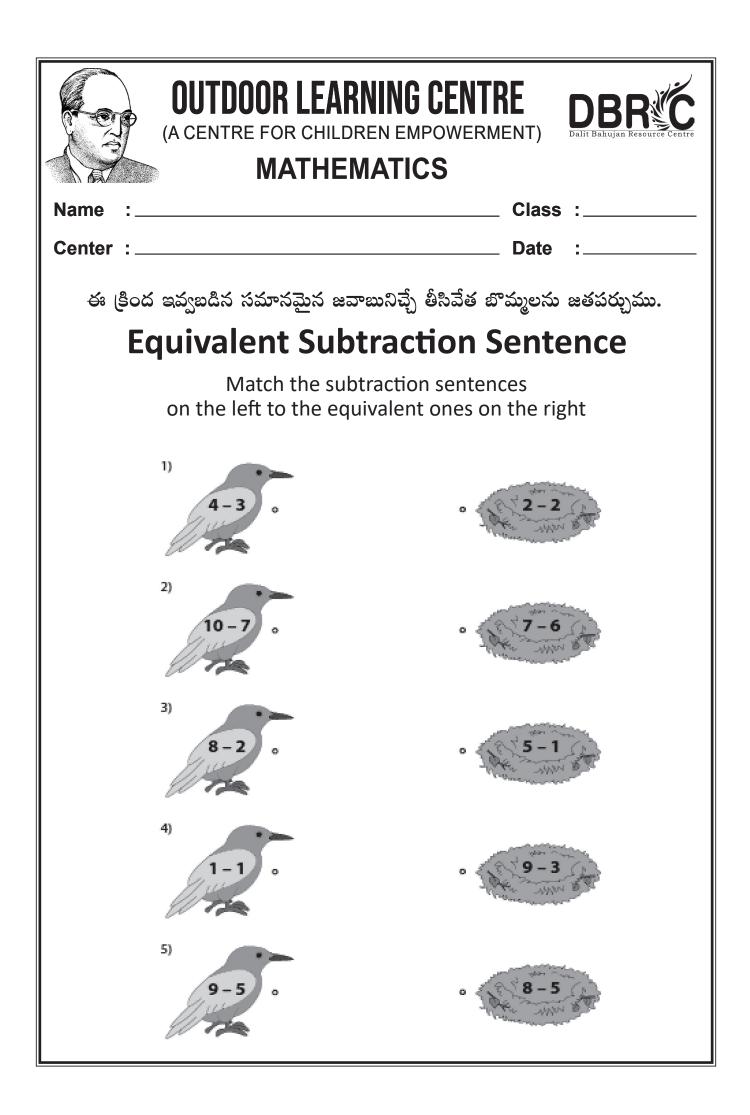

| A CENTRE FOR CHILDREN EMPOWERMENT)                                       |          |         |  |  |  |  |  |  |
|--------------------------------------------------------------------------|----------|---------|--|--|--|--|--|--|
| Name :                                                                   |          | Class : |  |  |  |  |  |  |
| Center :                                                                 |          | Date :  |  |  |  |  |  |  |
|                                                                          | జతపరచుము |         |  |  |  |  |  |  |
| Draw a line from the number word to it's number match on the other side. |          |         |  |  |  |  |  |  |
| five                                                                     |          | 1       |